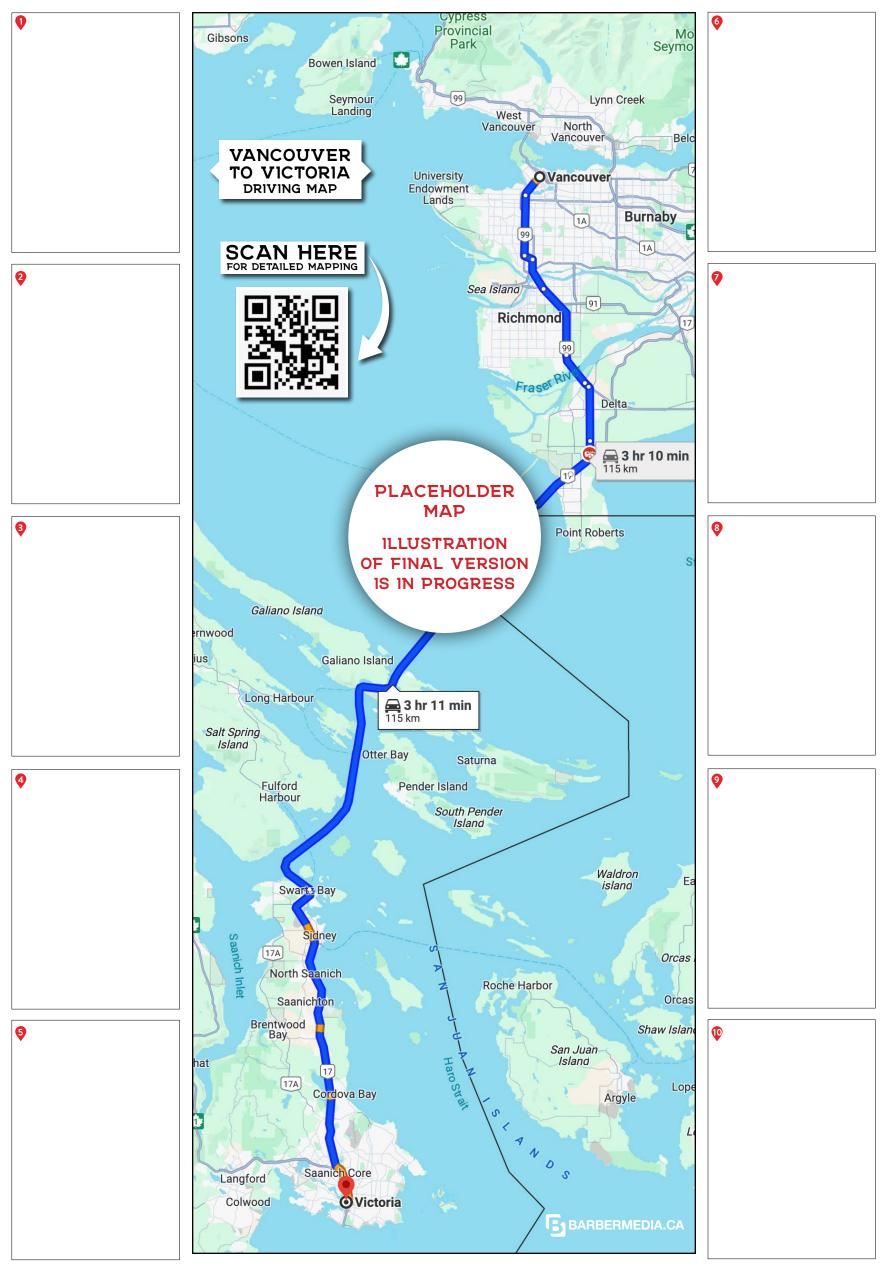

# DOWNTOWN VICTORIA









P

#### INNER HARBOUR

This scenic patch of waterfront is the location of Victoria's many tourist attractions, recreational activities, restaurants and shopping. For a special treat, have afternoon tea at the grand Empress Hotel or board a ferry for a harbor tour.

#### **BEACON HILL PARK**

This park holds a tree planted by Winston Churchill in 1929.

### FISHERMAN'S WHARF

Just around the corner from Victoria's Inner Harbour, Fisherman's Wharf is a hidden treasure waiting to be discovered. This unique marine destination offers food kiosks, unique shops and eco-tour adventures in the heart of the working harbour. Wander down the docks with your lunch, buy seafood fresh off the boat, see moored pleasure vessels and float homes, and watch as fishing vessels