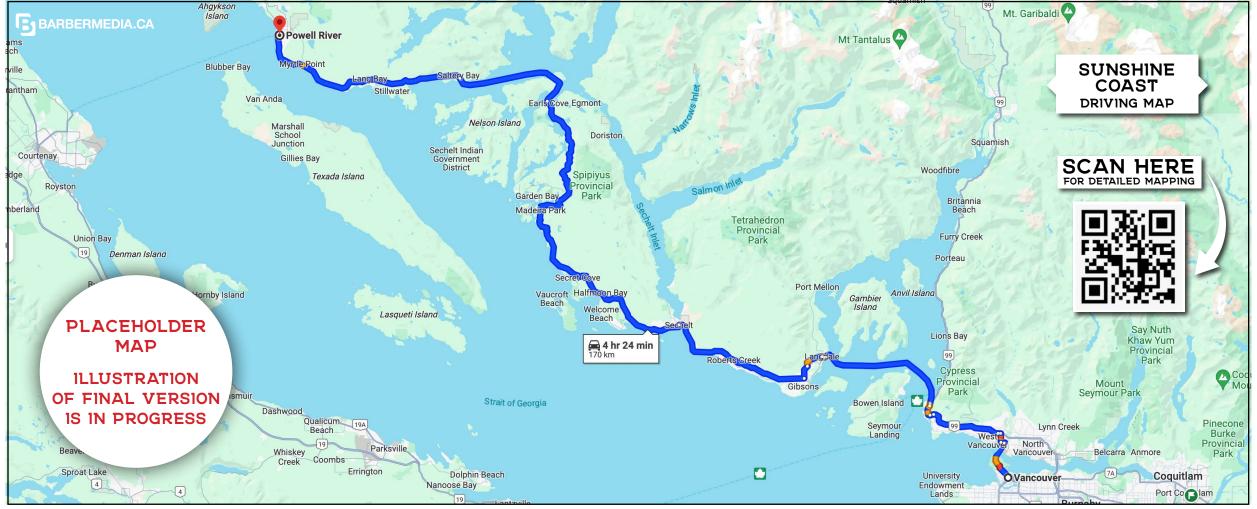

# **POWELL RIVER**

Explore the history of British Columbia from the dinosaurs that once roamed our province, to the forest creatures that still