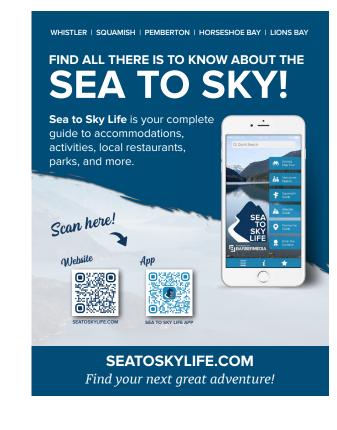

SEA TO SKY LIFE MOBILE APP

The DrivingBC.com website and

OUR NEW DIGITAL CHANNEL FOR REGIONAL MARKETING

Mobile App will be the supporting digital tools for the Sea to Sky, Vancouver to Victoria. Vancouver to the Sunshine Coast, and the Fraser Valley printed driving maps. The Driving BC Brochure will be available on BC Ferries and select visitor info centres throughout The Coast and The Okanagan Valley.