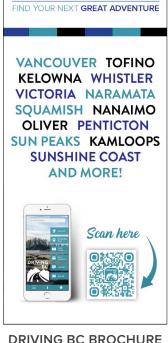

Vancouver to Victoria, Vancouver to the Sunshine Coast, and the Fraser Valley printed driving maps. The Driving BC Brochure will be available on BC Ferries and select visitor info centres throughout The Coast and The Okanagan Valley.

**(**DRIVING**BC** 

OVER 20,000 DRIVING BC BROCHURES FOR 2024