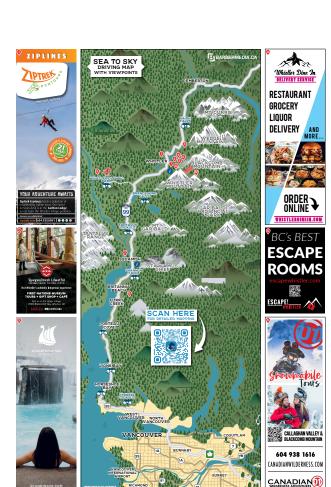

er

Hyatt Regency Vancouver

Kingston Hotel L'Hermitage Hotel

Metropolitan Hotel Vancouver

Moda Hotel

**OPUS Hotel Vancouver** 

Pan Pacific Vancouver

Paradox Hotel Vancouver Pinnacle Hotel at the Pier

Radisson Hotel Vancouver Airport

Residence Inn by Marriott Vancouver Rosedale On Robson Suite Hotel

Rosewood Hotel Georgia

Sandman Hotel Vancouver City Centre

Sandman Suites Vancouver

Seaside Hotel North Vancouver

Shangri-La Vancouver

Sheraton Vancouver Airport Hotel Sheraton Wall Centre

Sylvia Hotel

The Burrard

the DOUGLAS, Autograph Collection The Listel Hotel Vancouver

The St. Regis Hotel The Sutton Place Hotel Vancouver

Versante Hotel

The Westin Bayshore, Vancouver Vancouver Airport Marriott

Vancouver Marriott Pinnacle Downtown

Victorian Hotel

Wedgewood Hotel & Spa









MARKETING CHANNEL

**OUR NEW DIGITAL CHANNEL** FOR REGIONAL MARKETING

OUR VANCOUVER AND YVR









The DrivingBC.com website and

digital tools for the Sea to Sky,

Mobile App will be the supporting

Vancouver to Victoria, Vancouver to the Sunshine Coast, and the Fraser Valley printed driving maps. The Driving BC Brochure will be available on BC Ferries and select visitor info centres throughout The Coast and The Okanagan Valley.





**(**DRIVING**BC** 

OVER 20,000 DRIVING BC BROCHURES FOR 2024

#### Victoria to Vancouver (Swartz Bay Tsawwassen) Nanaimo to Vancouver (Departure Bay to Horseshoe Bay)

Sunshine Coast to Vancouver (Langdale to Horseshoe Bay) Vancouver to Gulf Islands (Tsawwassen to Galiano, Mayne, Pender & Salt Spring Island)

**BC FERRY ROUTES** 

Nanaimo to Tsaw