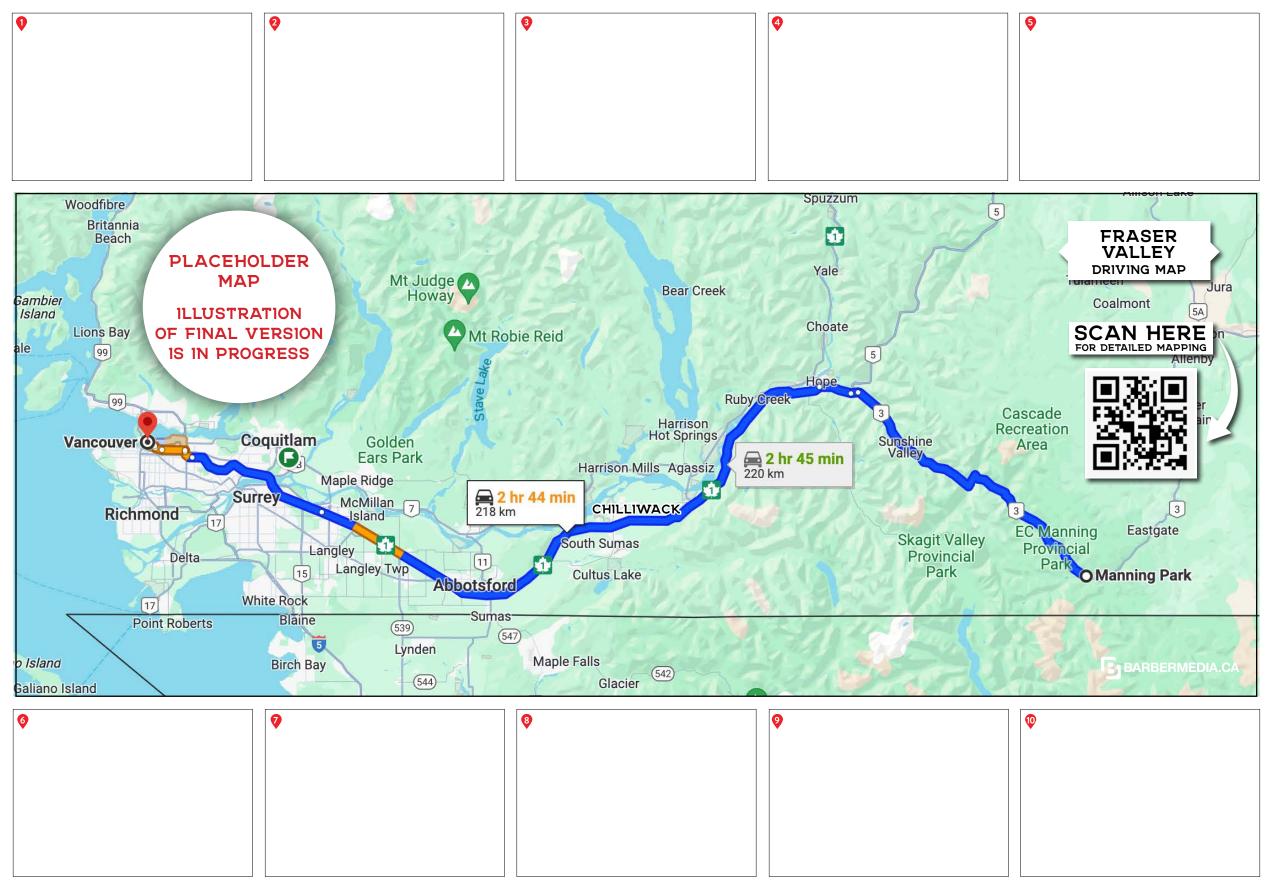

#### **ABBOTSFORD**

Explore the history of British Columbia from the dinosaurs that once roamed our province, to the forest creatures that still share our home. Experience authentic specimens and highly realistic settings – from the Woolly Mammoth in his rocky, icy world to the diverse sea life in our ocean station. Visit our blockbuster feature exhibitions including SUE: The T. rex Experience and Angkor: The Lost Empire of Cambodia.

## HARRSION HOT SPRINGS

Explore the history of British Columbia from the dinosaurs that once roamed our province, to the forest creatures that still share our home. Experience authentic specimens and highly realistic settings – from the Woolly Mammoth in his rocky, icy world to the diverse sea life in our ocean station. Visit our blockbuster feature exhibitions including SUE: The T. rex Experience and Angkor: The Lost Empire of Cambodia.

## HOPE

Just around the corner from Victoria's Inner Harbour, Fisherman's Wharf is a hidden treasure waiting to be discovered. This unique marine destination offers food kiosks, unique shops and eco-tour adventures in the heart of the working harbour. Wander down the docks with your lunch, buy seafood fresh off the boat, see moored pleasure vessels and float homes, and watch as fishing vessels unload their wares.

### CHILLIWACK

Explore the history of British Columbia from the dinosaurs that once roamed our province, to the forest creatures that still share our home. Explore the history of British Columbia from the dinosaurs that once roamed our province, to the forest creatures that still share our home. Explore the history of British Columbia from the dinosaurs that once roamed our province, to the forest creatures that still share our home. Explore the history of British Columbia from the dinosaurs that once roamed our province, to the forest creatures that still share our home. Explore the history of British Columbia from the dinosaurs that once roamed our province, to the forest creatures that still share our home. Explore the history of

# MANNING PARK

Explore the history of British Columbia from the dinosaurs that once roamed our province, to the forest creatures that still share our home. Experience authentic specimens and highly realistic settings - from the Woolly Mammoth in his rocky, icy world to the diverse sea life in our ocean station. Visit our blockbuster feature exhibitions including SUE: The T. re

### **LANGELY**

Explore the history of British Columbia from the dinosaurs that once roamed our province, to the forest creatures that still share our home. Experience authentic specimens and highly realistic settings – from the Woolly Mammoth in his rocky, icy world to the diverse sea life in our ocean station. Visit our blockbuster feature exhibitions including SUE: The T. rex Experience and Angkor: The Lost Empire of Cambodia.