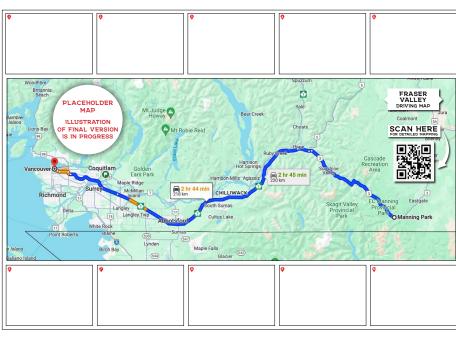

Versante Hotel Victorian Hotel

Wedgewood Hotel & Spa

PLACEHOLDER MAP. ILLUSTRATION IN PROGRESS.

FOR REGIONAL MARKETING

**OUR NEW DIGITAL CHANNEL** 

The DrivingBC.com website and Mobile App will be the supporting digital tools for the Sea to Sky, Vancouver to Victoria, Vancouver to the Sunshine Coast, and the Fraser Valley printed driving maps. The Driving BC Brochure will be available on BC Ferries and select visitor info centres throughout The Coast and The Okanagan Valley.