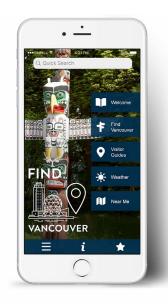

## **BACK AD SIZES:**

LEFT + RIGHT SIDE Single: 1.8125" x 3.8325" Double: 3.6949" x 3.8325"

TOP ROW

Single: 1.8125" x 3.8325" Double: 3.6949" x 7.7111"

FIND VANCOUVER MOBILE APP, YOUR PERSONAL DIGITAL TOUR GUIDE

The "Find Vancouver" mobile app will be the supporting digital tool for the new downtown map. The app has an unmatched feature set developed for tourism and ease of use by visitors to our great city. We have GPS mapping to your location, multiple photo's and video promotion of your product and service, Telephone, e mail, website and booking engine links for instant connectivity. Weather, road conditions and more. Each map will have a QR code for instant access to the app.

FIND VANCOUVER MOBILE APP