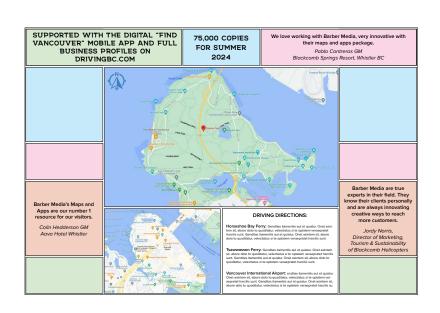

## **VANCOUVER'S BEST VISITOR MAPS**

## 75,000 HOTEL-BRANDED PADDED MAPS PER SEASON

We have consulted with the 19 Hotels on our tentative distribution list and have taken their feedback about what they would like to see on a downtown Vancouver map. Where feasible all comments were used in designing our map. The project is now in the hands of our illustrator who is working on the finished product. We invite you to join us by advertising on the map with it's digital support app.