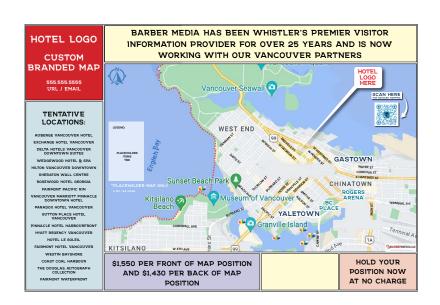

## **VANCOUVER'S BEST VISITOR MAPS**

## 75,000 HOTEL-BRANDED PADDED MAPS PER SEASON

We have consulted with the 19 Hotels on our tentative distribution list and have taken their feedback about what they would like to see on a downtown Vancouver map. Where feasible all comments were used in designing our map. The project is now in the hands of our illustrator who is working on the finished product. We invite you to join us by advertising on the map with it's digital support app.

## FRONT AD SIZES:

LEFT SIDE

Single: 1.8125" x 3.8325" Double: 3.6949" x 3.8325"

TOP + BOTTOM ROWS Single: 1.8125" x 3.8325" Double: 3.6949" x 7.7111"

## **BACK AD SIZES:**

LEFT + RIGHT SIDE Single: 1.8125" x 3.8325" Double: 3.6949" x 3.8325"

TOP ROW

Single: 1.8125" x 3.8325" Double: 3.6949" x 7.7111"

FIND VANCOUVER MOBILE APP, YOUR PERSONAL DIGITAL TOUR GUIDE